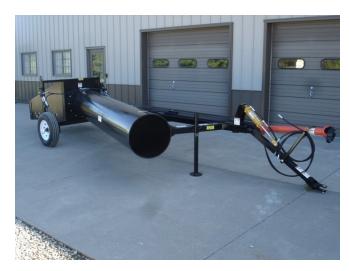

2686 Highway 92 Oskaloosa, la 52577 800-334-6150 www.kelderman.com

-CV splined PTO shaft (24") or HD drive shaft (30") -Highly efficient design -Proven design (40+ years of service) -Email jeffk@kelderman.com for quotes

-Operates most efficiently at 750 RPM -Vinyl discharge available (25' and 50' lengths) -28,000 gallons/minute capability (30") -20,000 gallons/minute capacity (24")

Phone 641.673.5396