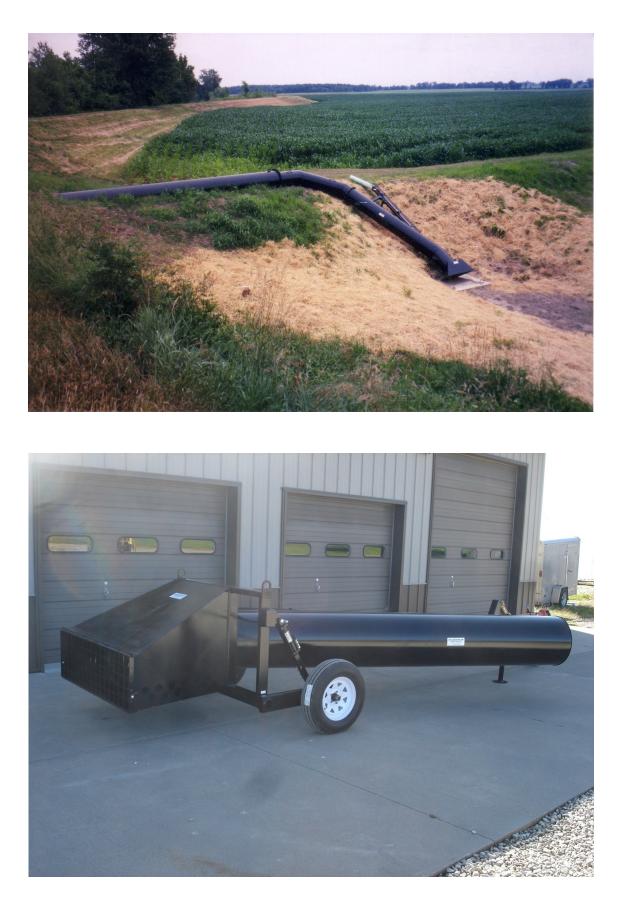

Kelderman Mfg. Inc.

2686 Highway 92

Oskaloosa, IA 52577

Jeff Kelderman President jeffk@kelderman.com

A proven design for over 40 years, the Kelderman water pump moves the most water with the most efficiency of any other PTO driven pump on the market. Used in everything from draining flooded farm land in the spring to flooding land in the fall for waterfowl hunting; nothing moves water like a Kelderman Super Pump.

-Operates most efficiently at 750 RPM -Vinyl discharge available (25' and 50' lengths) -28,000 gallons/minute capability (30") -20,000 gallons/minute capacity (24")

Phone 641.673.5396