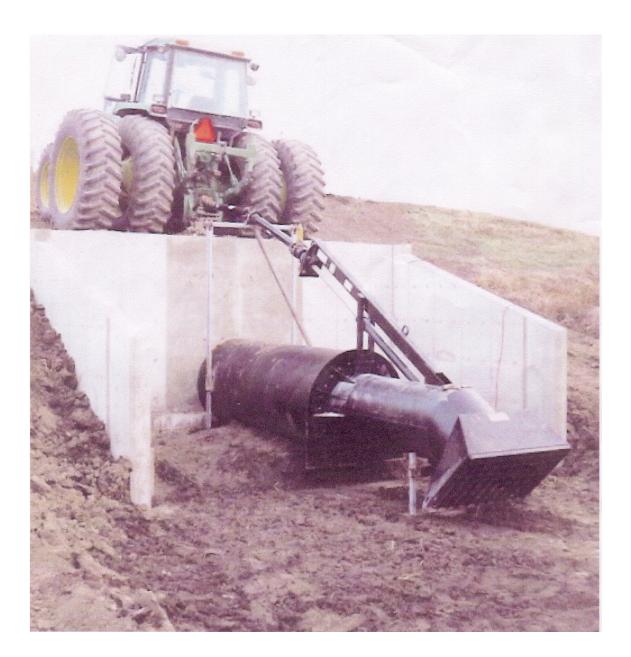

Kelderman Mfg. Inc.

2686 Highway 92

Oskaloosa, IA 52577

Jeff Kelderman President jeffk@kelderman.com

A proven design for over 40 years, the Kelderman water pump moves the most water with the most efficiency of any other PTO driven pump on the market. Used in everything from draining flooded farm land in the spring to flooding land in the fall for waterfowl hunting; nothing moves water like a Kelderman Super Pump.

-Operates most efficiently at 750 RPM -Vinyl discharge available (25' and 50' lengths) -28,000 gallons/minute capability (30") -20,000 gallons/minute capacity (24")

Phone 641.673.5396

## Minimum Tractor P.T.O. Horsepower

| <u>PUMP</u>     | <u>GALLONS/</u><br>MINUTE | <u>5' T.D.H</u> | <u>10' T.D.H.</u> | <u>15' T.D.H.</u> | <u>20' T.D.H.</u> |
|-----------------|---------------------------|-----------------|-------------------|-------------------|-------------------|
| <b>DIAMETER</b> | MINUTL                    |                 |                   |                   |                   |
| 18''            | 8,500                     | 80              | 85                | 90                | 100               |
| 24"             | 20,000                    | 125             | 150               | 180               | 225               |
| 30''            | 28,000                    | 180             | 225               | 300               | 335               |